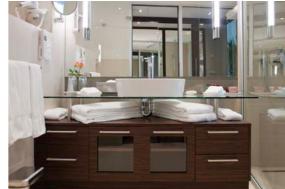

Dining area within the living room: a wall-mounted sofa, a table and chairs.

A veneered bathroom cabinet with a glass countertop is made of damp-proof materials.