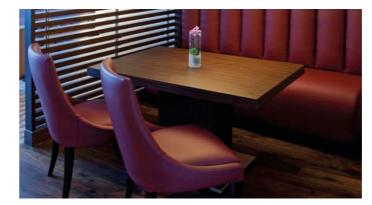

Dining area within the living room: a wall-mounted sofa, a table and chairs.

A veneered bathroom cabinet with a glass countertop is made of damp-proof materials.