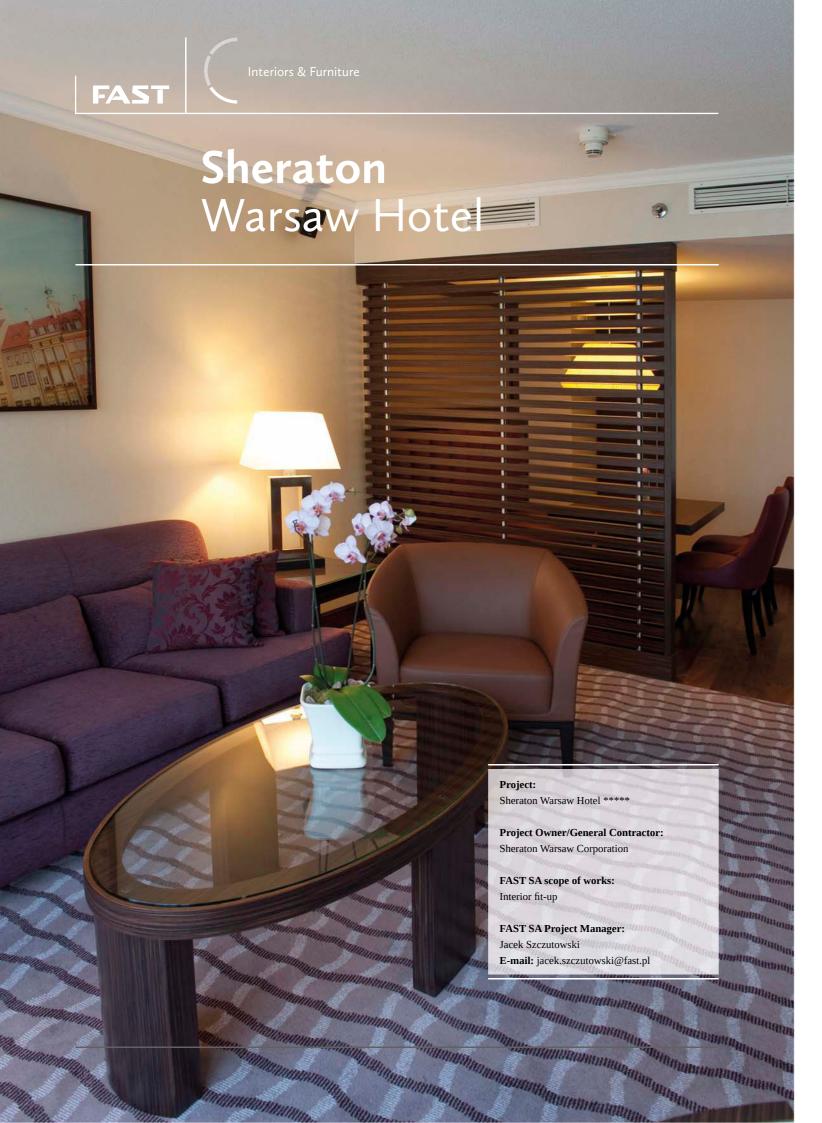

The project implemented for the Sheraton Warsaw Hotel included the redecoration and complete replacement of equipment in apartments in an operating hotel: furniture for adjoining kitchens, living rooms, bedrooms and bathrooms. FAST SA also supplied and installed internal glass screens separating bathrooms from bedrooms. What distinguishes the design is elegant simplicity of form

supplemented with curved surfaces. Supreme quality standards, typical of the Sheraton chain, required the use of top-shelf materials and the implementation of cutting-edge design solutions.

Jacek Szczutowski
Interiors & Furniture
E-mail: jacek.szczutowski@fast.pl